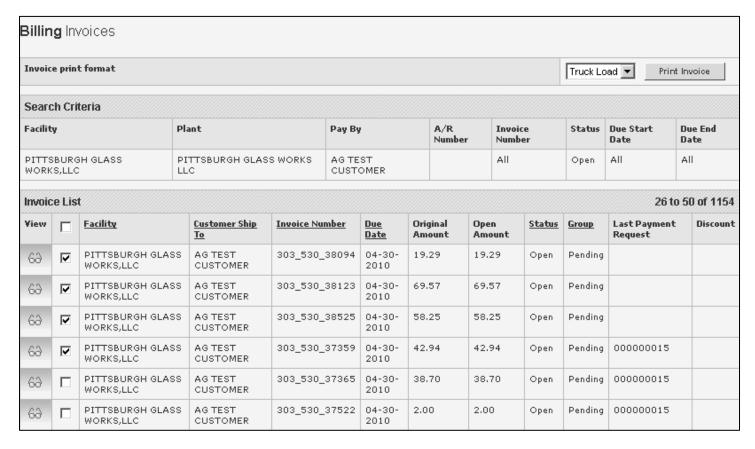

# **Sorting Invoice**

**Under Billing, ■** Billing choose Invoices. Billing Invoices Invoice Summary Invoices Maintain Payment Invoices Requests Facility Maintain Groups PITTSBURGH GLASS WORKS,LLC ▼ Maintain Payment Methods **Plant** PITTSBURGH GLASS WORKS LLC 🔻 **⊕** Security **Customer Ship To** AG TEST CUSTOMER 🔻 Preferences You can enter an invoice number ⊕ Setup **Invoice Number** to view only that **⊞** Help invoice or you Invoice Status • Open may choose **Invoice Due Date Range** groups, date (MM-dd-yyyy) range or status. Invoice Group All -Discounts • Not Applicable **Click Continue** Continue when ready.

# **Viewing Invoice Detail**

To View
Invoice
Detail, Go to
Invoice,
choose one
or you may
choose all
invoices
using
transaction
number,
continue.

Click on eyeglasses to get invoice detail.

# **Navigating Through Your Invoices**

To navigate through multiple pages of Invoices, use the Previous and Next buttons in the lower right and left of the invoice screen or you may enter a page number beside Showing Page.

# **Printing an Invoice**

You can pull invoices by Group, Date Range, Status and Discount.

Choose one invoice, click on eyeglasses or choose all by checking top box Click on Print Invoice.