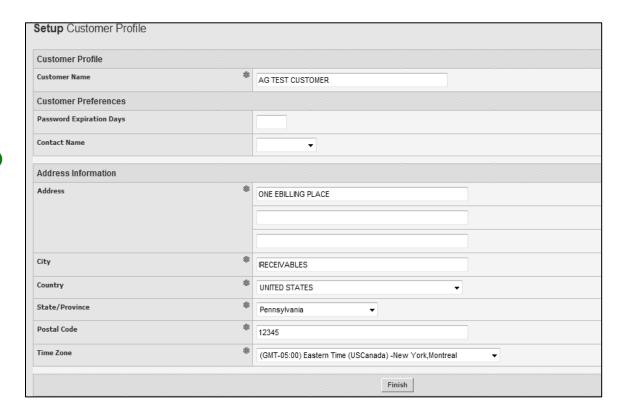

#### **Final Step:**

**Set Password expiration** 

Set Contact here (Contact is usually the administrator)

Please verify address information.

Click "Finish" when done!