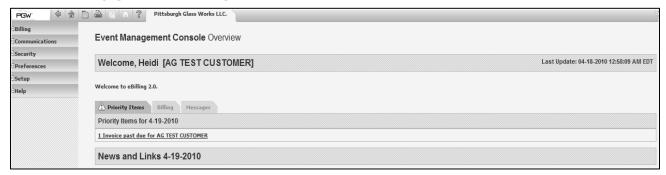

## **Navigating Through the eBilling Site**

The first screen you will see when you log in is the Event Management Console Overview.

**BILLING: INVOICE DASHBOARD - View account summary.** 

INVOICES - view invoices - all, closed, open, within time frame. Add to payment

## **Making A Payment**

Once you have set up your account, your main screen will look like this:

Choose Priority Items (past due invoices) or Billing (current invoices)

Choose Messages to view any messages from PGW