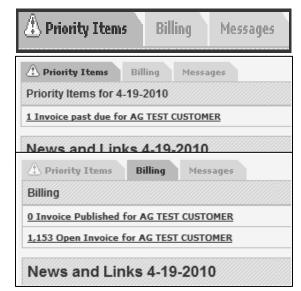

## **Making A Payment**

Once you have set up your account, your main screen will look like this:

Choose Priority Items (past due invoices) or Billing (current invoices)

Choose Messages to view any messages from PGW

Click on Priority Items
Or Billing
Open Invoices will list.

Check mark invoices you wish to pay or Check mark box at the top of the page to pay all the bottom of the page.