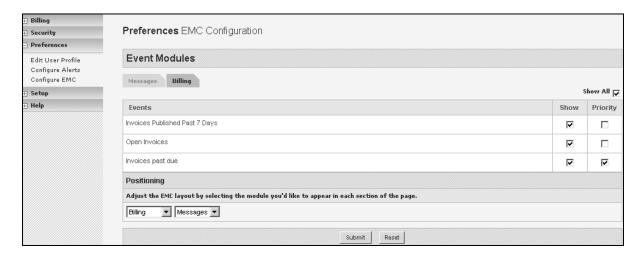

## **Configure Preferences**

From
Preferences,
click Configure
EMC.

Choose
Positioning
(what do you
want to see
when you log
in?)

Choose
Billing to
check what
you would
like to see
when
logging in.