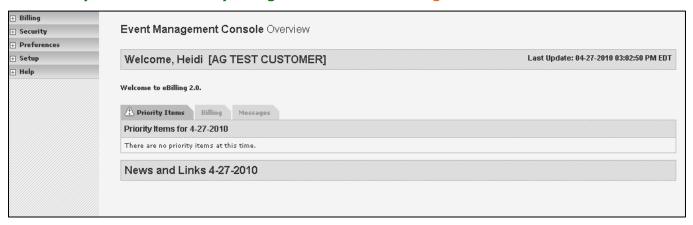

## **Navigating Through the eBilling Site**

The first screen you will see when you log in is the Event Management Console Overview.

**BILLING: INVOICE DASHBOARD - View account summary.** 

INVOICES - view invoices - all, closed, open, within time frame. Add to payment

## **Making A Payment**

Once you have set up your account, your main screen will look like this:

Choose Priority Items (past due invoices) or Billing (current invoices)

Choose Messages to view any messages from PGW

Click on Priority Items
Or Billing
Open Invoices will list.

Check mark invoices you wish to pay or Check mark box at the top of the page to pay all the bottom of the page.