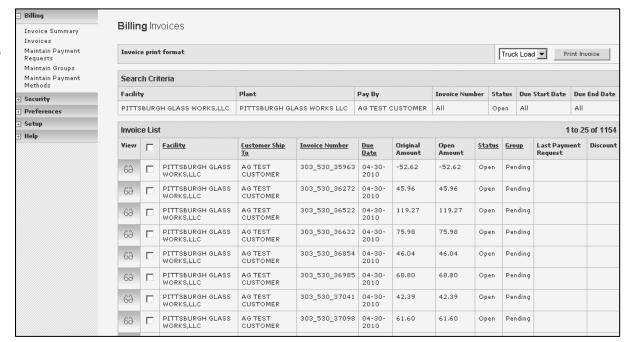

# **Printing an Invoice**

You can pull invoices by Group, Date Range, Status and Discount.

Choose one invoice, click on eyeglasses or choose all by checking top box Click on Print Invoice.

# **Exporting Invoices**

You can pull invoices by Group, Date Range, Status and Discount Select Invoice(s)

Click on Download at bottom of the page to export.