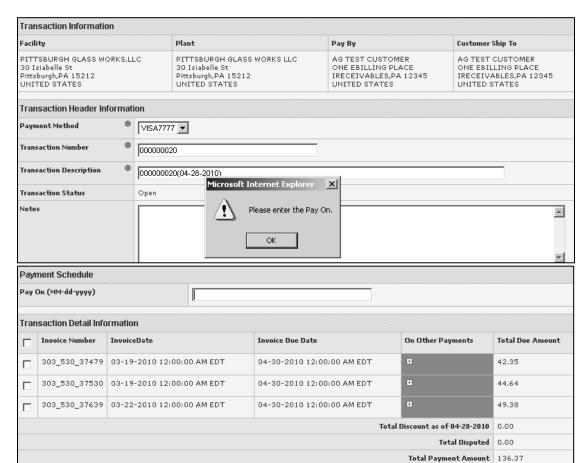

# **Scheduling a Payment**

Delete Payment

Pay Later

Click on OK.

Enter Date payment is to be made.

### **Click on Pay Later.**