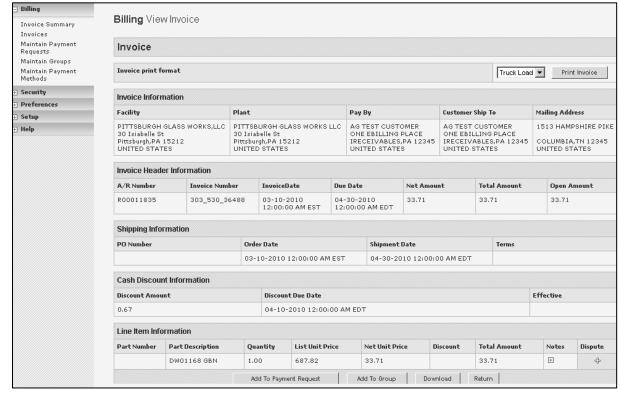

# **Viewing Invoice Detail**

To View
Invoice
Detail, Go to
Invoice,
choose one
or you may
choose all
invoices
using
transaction
number,
continue.

Click on eyeglasses to get invoice detail.

# **Disputing an Invoice**

Click Billing, then Invoices. Choose Invoice then click on eyeglass.

Click on Dispute

Choose Dispute
Code (ie: credit,
pricing, freight),
input amount in
dispute and
explain in detail
under note.