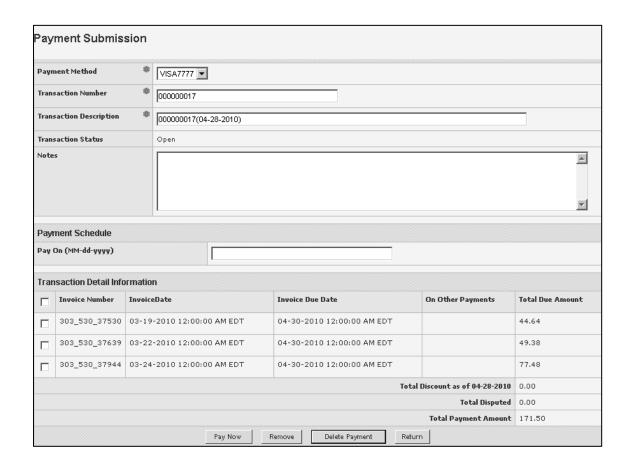

This leads you to the Payment Submission Screen.

Press Pay Now to complete payment.

# **Scheduling a Payment**

Delete Payment

Pay Later

Click on OK.

Enter Date payment is to be made.

### **Click on Pay Later.**