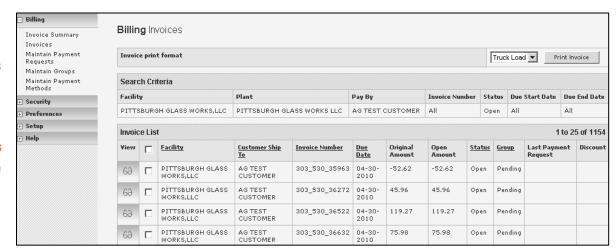

# **Viewing Invoice Detail**

To View
Invoice
Detail, Go to
Invoice,
choose one
or you may
choose all
invoices
using
transaction
number,
continue.

Click on eyeglasses to get invoice detail.

# **Navigating Through Your Invoices**

To navigate through multiple pages of Invoices, use the Previous and Next buttons in the lower right and left of the invoice screen or you may enter a page number beside Showing Page.