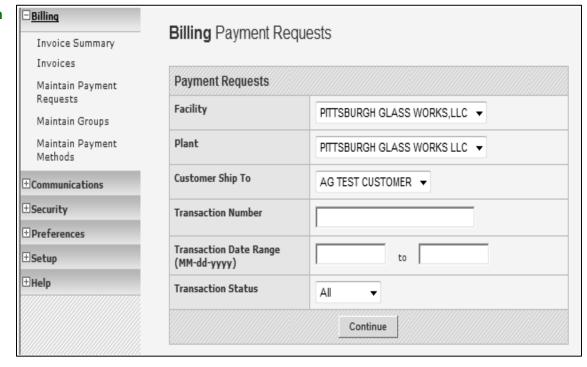

# **Reviewing Payments**

Go to Billing then click Maintain Payment Requests.

You may choose a Date Range, or under transaction; you may choose all, opened, submitted, cleared or rejected.

#### **Continue**

Click on eyeglasses 60 to view any payment.

| Searc   | ch Criteria           |                            |       |                               |                   |        |                               |                   |                       |           |
|---------|-----------------------|----------------------------|-------|-------------------------------|-------------------|--------|-------------------------------|-------------------|-----------------------|-----------|
| Facilit | y                     |                            | Plant |                               |                   | Pay By | •                             | A/R Number        | Customer Ship To      | •         |
| PITTS   | SBURGH GLASS          | WORKS,LLC                  | PITT  | SBURGH GLASS WORKS I          | LC                | AG TE  | ST CUSTOMER                   |                   | AG TEST CUSTO         | OMER      |
| Paym    | nent Request Li       | ist                        |       |                               |                   |        |                               |                   | 1                     | to 3 of 3 |
| View    | Transaction<br>Number | Facility                   |       | Plant                         | Customer<br>To    | Ship   | Transaction Date              | Payment<br>Method | Transaction<br>Amount | Status    |
| 63      | 000000019             | PITTSBURGH GL<br>WORKS,LLC | .ASS  | PITTSBURGH GLASS<br>WORKS LLC | AG TEST<br>CUSTOM |        | 04-28-2010<br>08:24:52 AM EDT | VISA7777          | 136.37                | Open      |
| 60      | 000000015             | PITTSBURGH GL<br>WORKS,LLC | .ASS  | PITTSBURGH GLASS<br>WORKS LLC | AG TEST<br>CUSTOM |        | 04-28-2010<br>08:17:36 AM EDT | VISA7777          | 572.70                | Open      |
| 63      | 000000004             | PITTSBURGH GL<br>WORKS,LLC | .ASS  | PITTSBURGH GLASS<br>WORKS LLC | AG TEST<br>CUSTOM |        | 04-19-2010<br>09:11:15 AM EDT | VISA7777          | 135.41                | Open      |