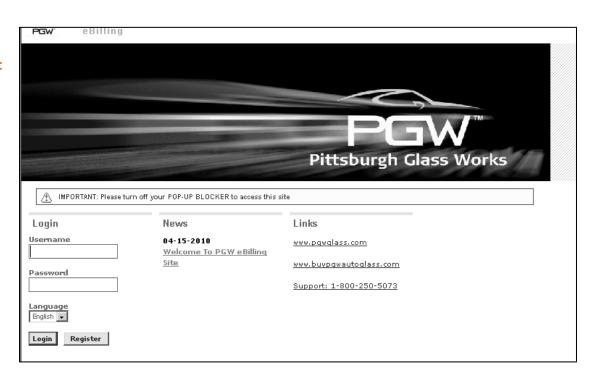

## Registering with PGW eBilling

Existing customers accessing the eBilling site should use their existing username. Your password is the same as your username. You do not need to register again. Please jump ahead to page 5, "Navigating Through the eBilling Site".

New Administrators accessing the eBilling site should have a unique username and password. The PGW eBilling Help Desk will email you your username and initial password along with some training material. You will be required to change your password once you register on the site.

Existing
Customers
Login with current
Username and
Password then
click "Login"

New to eBilling? Just click "Register"