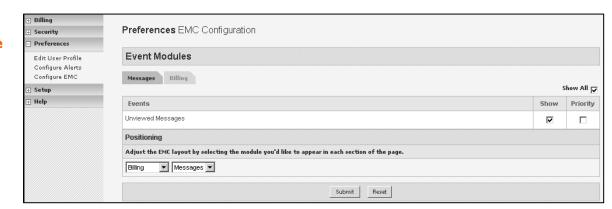

## **Configure Preferences**

From
Preferences,
click Configure
EMC.

Choose
Positioning
(what do you
want to see
when you log
in?)

Choose
Billing to
check what
you would
like to see
when
logging in.