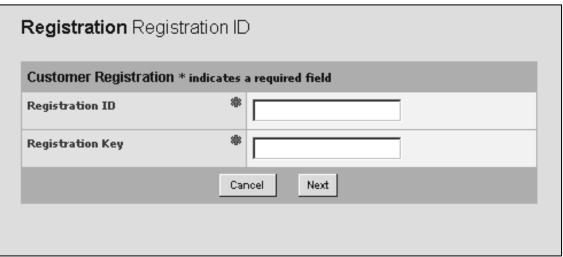

#### **Step 1:**

New eBilling customers should enter Registration ID and Key given by PGW.

Click "Next"