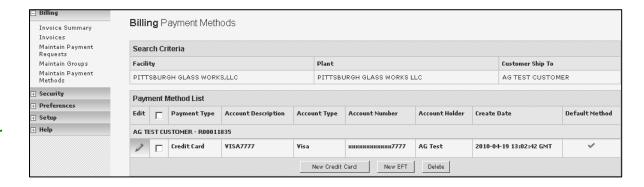

## **Set Up Payment Methods**

Select Billing then click Maintain Payment Method.

Choose New Credit Card or New EFT (for checking).

Enter
Account
Information
\*required

#### **Submit**

You may have multiple payment methods