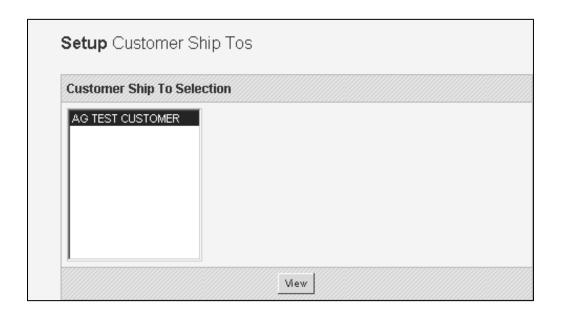

Then click "Next"

You can view the "Ship To" location details.

Click on a Ship To and click "View" to see the information.

Click "Next" to continue.