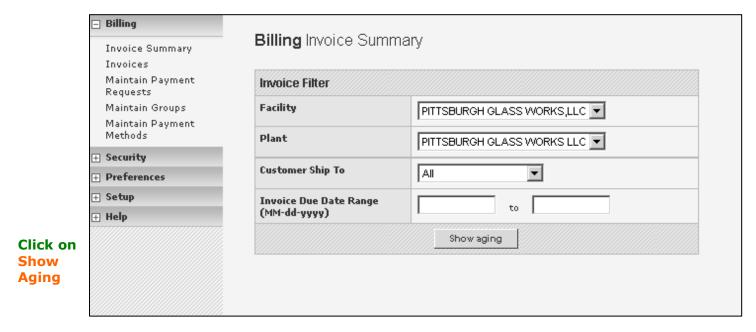

# **Viewing Invoice Summary**

You can click on Billing to expand it. Then click Invoice Summary.

Click on the plus sign under Aging/Discount Summary to expand it.

# **Sorting Invoice**

**Under Billing, ■** Billing choose Invoices. Billing Invoices Invoice Summary Invoices Maintain Payment Invoices Requests Facility Maintain Groups PITTSBURGH GLASS WORKS,LLC ▼ Maintain Payment Methods **Plant** PITTSBURGH GLASS WORKS LLC 🔻 **⊕** Security **Customer Ship To** AG TEST CUSTOMER 🔻 Preferences You can enter an invoice number ⊕ Setup **Invoice Number** to view only that **⊞** Help invoice or you Invoice Status • Open may choose **Invoice Due Date Range** groups, date (MM-dd-yyyy) range or status. Invoice Group All -Discounts • Not Applicable **Click Continue** Continue when ready.