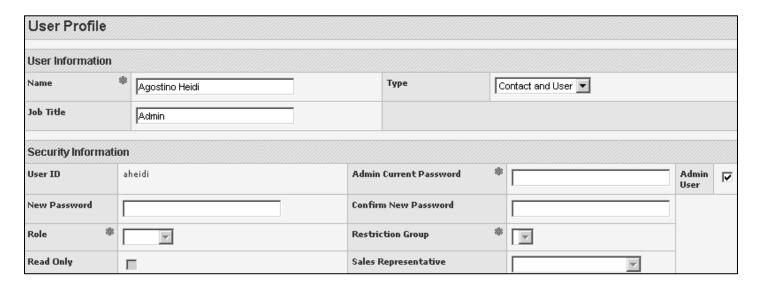

### **Reset Password**

Go to Security then Define Users.

| User | User List        |          |              |                |       |                    |  |  |
|------|------------------|----------|--------------|----------------|-------|--------------------|--|--|
| Edit | <u>User Name</u> | Login ID | <u>Admin</u> | <u>Contact</u> | Roles | Restriction Groups |  |  |
| 0    | Agostino Heidi   | aheidi   | ✓            | ~              |       |                    |  |  |
| - 26 |                  |          | 4            |                |       |                    |  |  |

The Administrator may update or change the user's password.