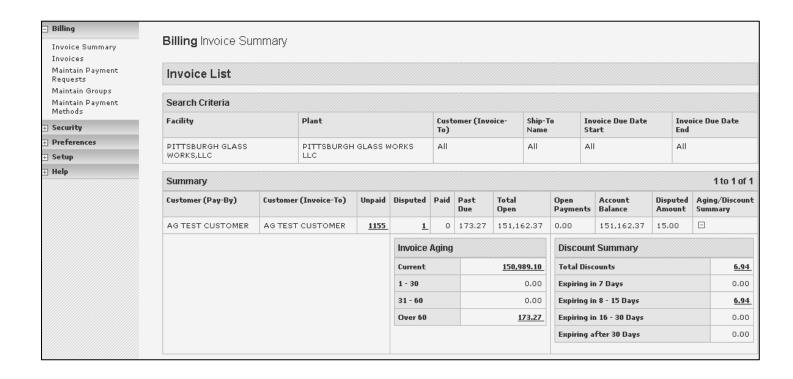

# **Viewing Invoice Summary**

You can click on Billing to expand it. Then click Invoice Summary.

Click on the plus sign under Aging/Discount Summary to expand it.